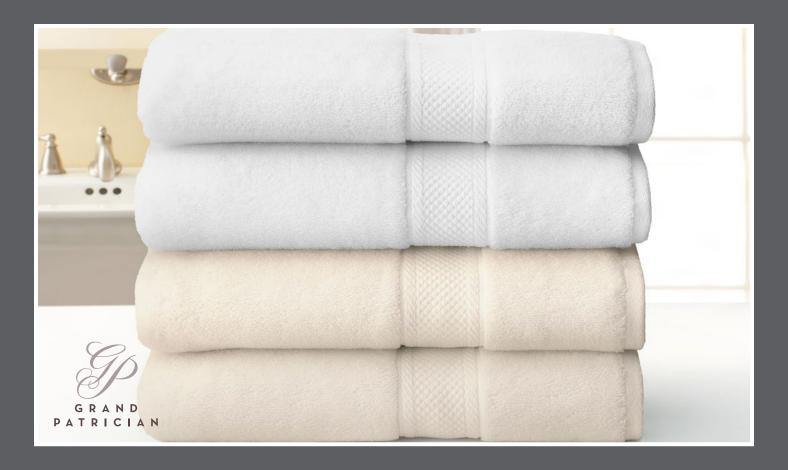

## Grand Patrician® Suites

unparalleled absorbency and resilience

With a unique 3-ply loop yarn construction coupled with a dense weave, the Grand Patrician® Suites towel collection provides unparalleled absorbency and fabric resilience wash after wash. The ring spun, 100% cotton loops give each towel a lush softness that is sure to leave a lasting impression on your guests. Lock stitched and bar tacked hems reinforce towel durability, while the piqué dobby design adds a touch of elegance to its overall appearance. Grand Patrician® Suites Towels are Fresh&READY™ for use without initial laundering and Oeko-Tex® certified. The Grand Patrician® Suites Ecru towel is engineered with our Staybright® bleach-friendly and fade-resistant technology.

## **Grand Patrician® Suites Terry Ensemble**

- 100% Cotton
- Combed Ring Spun, 3-ply Yarn
- Distinctive Piqué Dobby Border
- Staybright® Bleach-Friendly and Fade-Resistant Technology
- Oeko-Tex® Certified
- Fresh&READY™
- Available Colors In White and Ecru